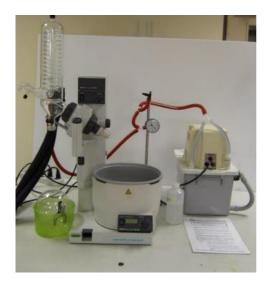

## Rotary Evaporator

| Brand: | BUCHI |
|--------|-------|
| Diana. | DOCIN |

- Model: Rotavapor R200
- Custodian: Sookruthai Wongsubin
- Location: K639 Room, 6<sup>th</sup> Floor, Chaloemprakiet Building, Phyathai Campus