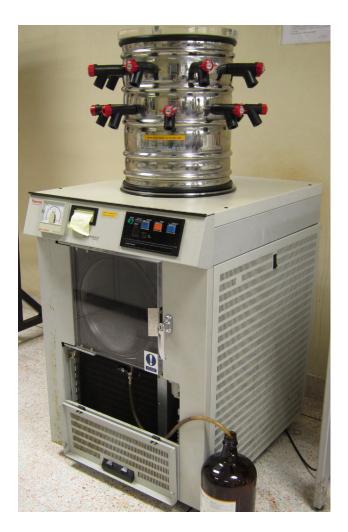

## Freeze Dry

Band: Thermo

Model: Supermodulyo-230

Custodian: Sirapope Wongniam

Location: K639 Room, 6<sup>th</sup> Floor, Chaloemprakiet Building, Phyathai Campus